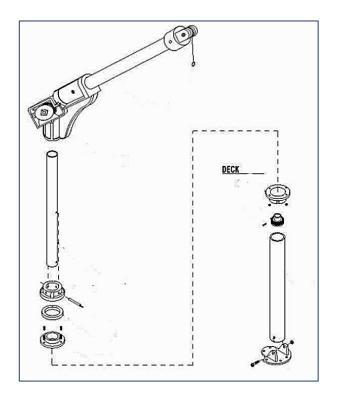

| Available Options:          |  |
|-----------------------------|--|
| Electric Winch (12v)        |  |
| Remote Control (12')        |  |
| Stainless Cable (Galv. Std) |  |
| Deck/ Transom Mount         |  |
| 9x12" Backing Plate         |  |
|                             |  |