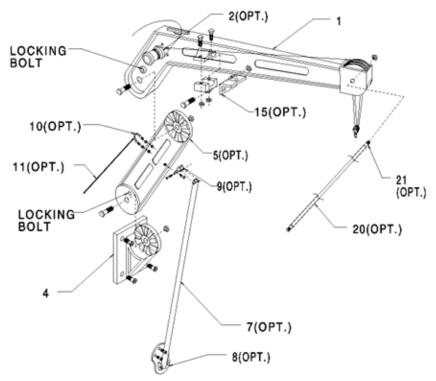

## **Model 2000 Davit**

| Part<br>Number | Name                   | Description                                                                                                                                                                    |
|----------------|------------------------|--------------------------------------------------------------------------------------------------------------------------------------------------------------------------------|
| 1              | Lifting Arm            | Cast AlMag – Main Arm. Toothed Spline allows for angle adjustment                                                                                                              |
| 2              | 6.8:1 Chrome Winch     | Optional. Winch bolts to davit to increase purchase (pulling advantage)                                                                                                        |
| 4              | Base (Deck or Transom) | Cast AlMag – Mounting base bolts to surface and connects Lifting Arm. Toothed Spline allows for angle adjustment                                                               |
| 5              | Riser Arm (18" or 26") | Cast AlMag – Riser bolts between Base and Lifting Arm. Toothed Spline allows for angle adjustment.                                                                             |
| 7, 8, 9        | Compression Strut      | 34" of 1" 316 Stainless Steel. Cast AlMag Base for connection to the boat. Triangulates load and supports mount.                                                               |
| 10, 11         | Deck Support Kit       | Coated Stainless Wire (7x19) with Turnbuckle swaged in. 60" long. U-Bolt for connection to davit, swage fittings included for connection to pad-eye to Stanchion bolt on deck. |
| 20/21          | Stabilizing Bar        | 72" of 1" 316 Stainless Steel. Stainless Fittings connect bar to davits. Use to mount Solar Panels, or as grab-bar into boat.                                                  |